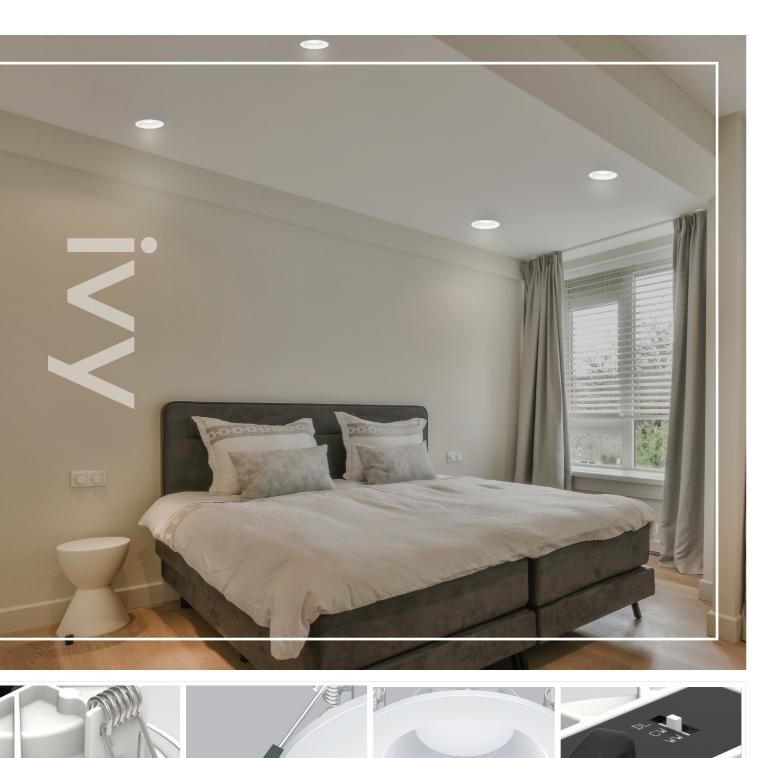

Illuminating essence, blossoming within spaces. This premium round ceiling recessed LED lighting fixture embodies IVY's vital beauty. With its high color rendering index, an exemplary 90° beam angle, and selectable light color, IVY intertwines performance and finesse, painting a mesmerizing canvas of light.

Color:

Mounting: Recessed ceiling light

For indoor applications: for residential or commercial use in living rooms, kitchens, lobbies, corridors, hotels, bars, restaurants, shops, offices, schools, etc.