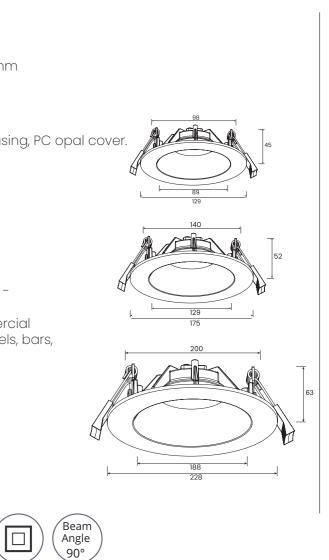

**40** 

Size: Ø 228x63 mm | Ø 175x52 mm | Ø 129x45 mm

**Cutout:** Ø 205-215 mm | Ø 145-160 mm | Ø 105-115mm

**Power:** 40W | 20W | 10W

Material: Powder-coated aluminum die-cast housing, PC opal cover.

Color Temperature: Adj. CCT-3000K/4000K