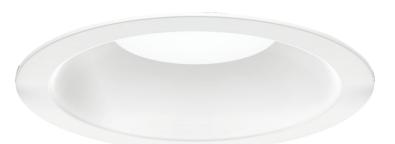

Illuminating essence, blossoming within spaces. This premium round ceiling recessed LED lighting fixture embodies IVY's vital beauty. With its high color rendering index, an exemplary 90° beam angle, and selectable light color, IVY intertwines performance and finesse, painting a mesmerizing canvas of light.

**40** 

Size: Ø 228x63 mm | Ø 175x52 mm | Ø 129x45 mm

**Cutout:** Ø 205-215 mm | Ø 145-160 mm | Ø 105-115mm

**Power:** 40W | 20W | 10W

Material: Powder-coated aluminum die-cast housing, PC opal cover.

Color Temperature: Adj. CCT-3000K/4000K